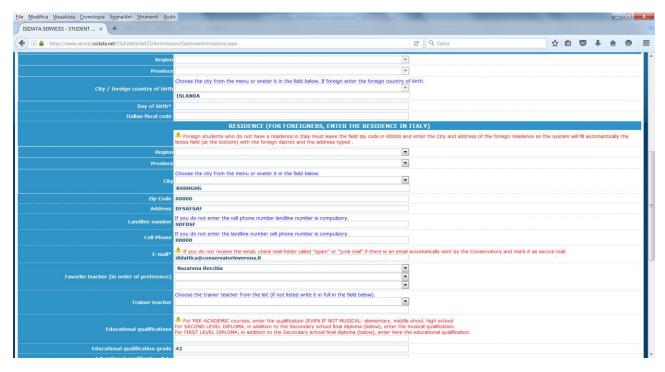

Click on point 1. ADMISSION APPLICATION and select VERONA in the following page.

Fill in the all the requested data.

Click on Inserisci