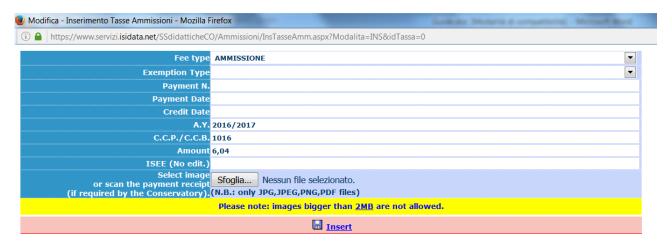

#### Click on FEES

And then on **©Enter fee** (two separated uploads)

#### Upload:

- Examination fee amounting € 6,04 (Fee Type AMMISSIONE) to be paid on the postal account 1016, beneficiary: Agenzie delle entrate. In case of any problem with this payment, write to didattica@conservatorioverona.it;
- Administrative fee amounting to € 15,00 (Fee Type DIRITTI DI SEGRETERIA) to be paid on the following account IBAN: IT39D0760111700000017993379 BIC/SWIFT BPPIITRRXXX, beneficiary: Conservatorio di Musica Dall'Abaco.