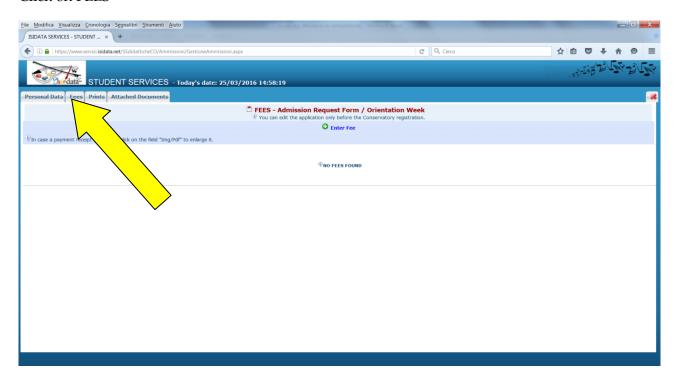

#### Click on FEES

And then on **©Enter fee** (two separated uploads)

#### Upload:

- Examination fee amounting € 6,04 (Fee Type AMMISSIONE) to be paid on the postal account 1016, beneficiary: Agenzie delle entrate. In case of any problem with this payment, write to didattica@conservatorioverona.it;
- Administrative fee amounting to € 15,00 (Fee Type DIRITTI DI SEGRETERIA) to be paid on the following account IBAN: IT39D0760111700000017993379 BIC/SWIFT BPPIITRRXXX, beneficiary: Conservatorio di Musica Dall'Abaco.