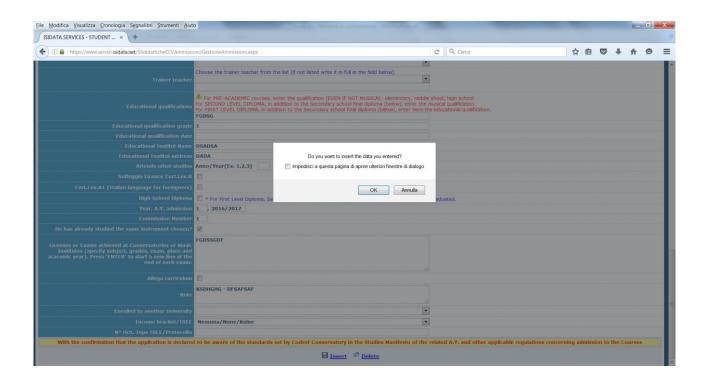

pted only for candidates that are registered in Italy with valid visa (work, family, religious or politic matters). An Italian language test will have to be taken unless a specific language certification is delivered.

Foreign degrees or diplomas will include "dichiarazione di valore in loco" issued by the Italian embassy.

In all other cases, candidates will have to apply through the Italian embassies.

# STEP 1

Go to the following web-site:

https://www.servizi.isidata.net/SSdidatticheCO/MainGenerale.aspx?lng=it-IT

Please use Internet explorer 8 or the latest Firefox browser. Javascript will be necessary.

Click on point 1. ADMISSION APPLICATION and select VERONA in the following page.



Fill in the all the requested data.



Click on Inserisci

### Click Ok twice to enter your data



#### Click on FEES



And then on **©Enter fee** (two separated uploads)



#### Upload:

- Examination fee amounting € 6,04 (Fee Type AMMISSIONE) to be paid on the postal account 1016, beneficiary: Agenzie delle entrate. In case of any problem with this payment, write to didattica@conservatorioverona.it;
- Administrative fee amounting to € 15,00 (Fee Type DIRITTI DI SEGRETERIA) to be paid on the following account IBAN: IT39D0760111700000017993379 BIC/SWIFT BPPIITRRXXX, beneficiary: Conservatorio di Musica Dall'Abaco.

### Click on ATTACHED DOCUMENTS



and upload all other required documents.



For later access to your account, username and password will be sent to your email address.

As soon as the original documents are delivered to this office, your request will be accepted and you