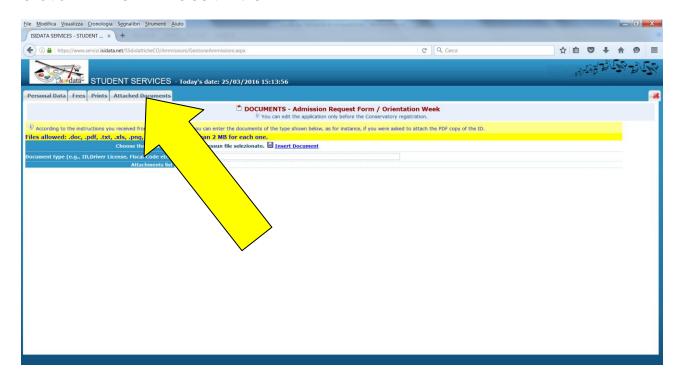

### Click on ATTACHED DOCUMENTS

and upload all other required documents.

For later access to your account, username and password will be sent to your email address.

As soon as the original documents are delivered to this office, your request will be accepted and you will receive a confirmation of receipt.