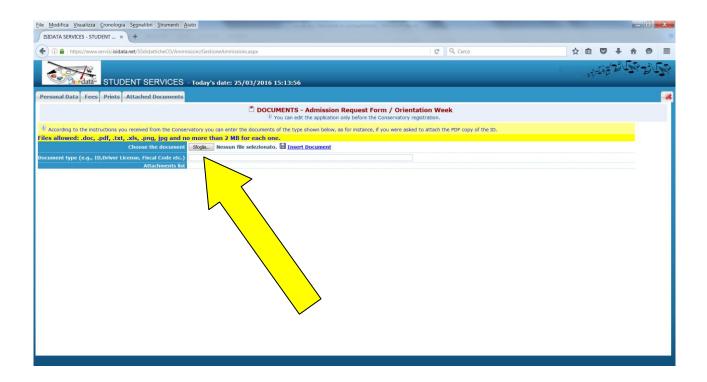

### Click on ATTACHED DOCUMENTS

and upload all other required documents.

For later access to your account, username and password will be sent to your email address.

As soon as the original documents are delivered to this office, your request will be accepted and you will receive a confirmation of receipt.