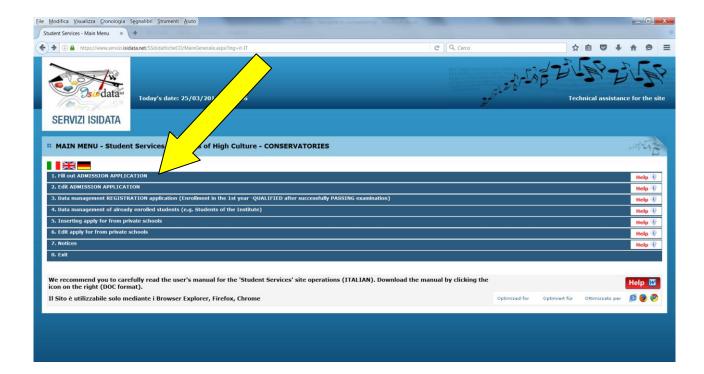

# STEP 1

Go to the following web-site:

https://www.servizi.isidata.net/SSdidatticheCO/MainGenerale.aspx?lng=it-IT

Please use Internet explorer 8 or the latest Firefox browser. Javascript will be necessary.

Click on point 1. ADMISSION APPLICATION and select VERONA in the following page.

Fill in the all the requested data.

Click on Inserisci